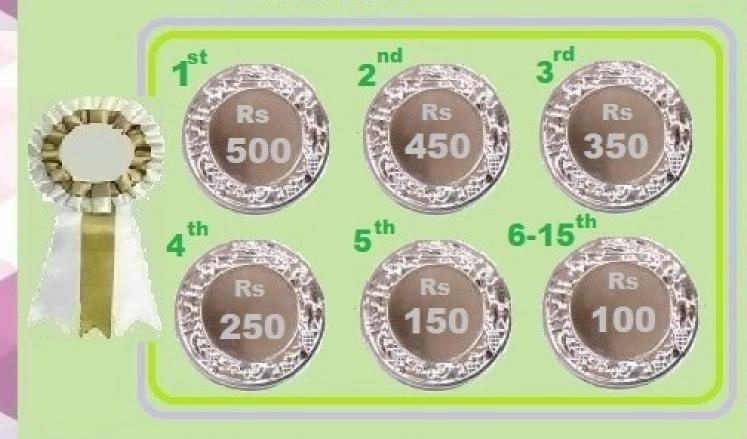

## **USE OF CHESS ENGINE IS NOT ALLOWED**

ENTRY RS 100

PAY VIA EASYPAYCHESS.COM FOR DETAILS PL CONTACT: R JANAKIRAMAN 9444975577

1. Send NAME, CHESS.COM USERNAME, PAYMENT RECEIPT to 9444975577 whatsapp number to confirm your entry.